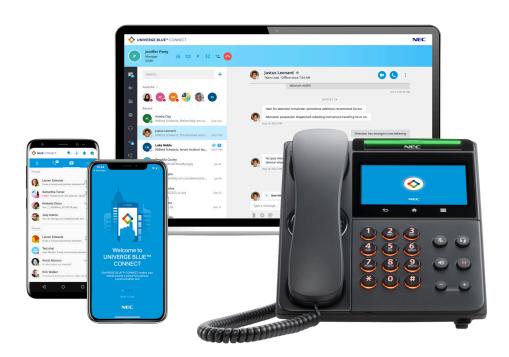

# Welcome to Univerge Blue. F One Technologies Ltd.

NEC's Univerge Blue is a fully cloud-based communications platform that provides your business with a full telephone system solution accessible through a physical phone, mobile app and PC software, allowing you access to a full range of phone system features, as well as ultimate flexibility.

## **NEC Univerge Blue Applications**

#### Next Step.

If you plan on using the mobile app alongside the various other Univerge Blue applications, please visit the app store on your iOS or Android device, and search for and download the 'Univerge Blue Connect App'.