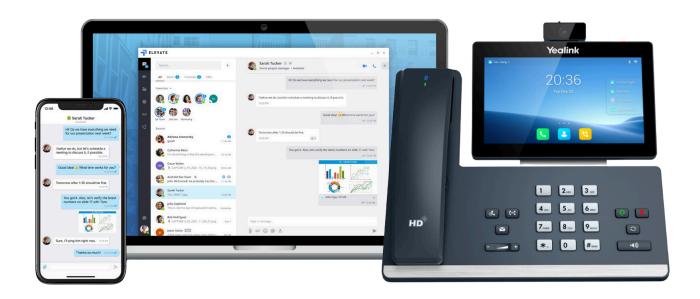

# Welcome to Elevate. F One Technologies Ltd.

Elevate is a fully cloud-based communications platform that provides your business with a full telephone system solution accessible through a physical phone, mobile app and PC software, allowing you access to a full range of phone system features, as well as ultimate flexibility.

## **Elevate Applications**