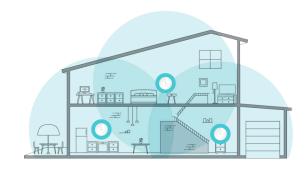

### MESH Networking.

Mesh networking enhances your WiFi setup, improving reliability and resilience. Access points are strategically placed and continuously monitored and updated. We can remotely identify, assess, and fix any coverage gaps.

### Full Site Coverage.

Maximise your high-speed internet connection with our strategically placed, compact, and powerful access points throughout your premises.