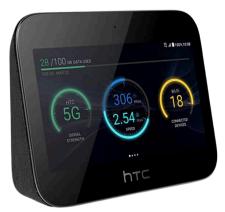

#### Mobile broadband.

In areas without conventional business-grade broadband, mobile broadband using a 4G or 5G data SIM offers speeds similar to full-fibre connections. This provides a reliable, highspeed internet solution that can be set up quickly.